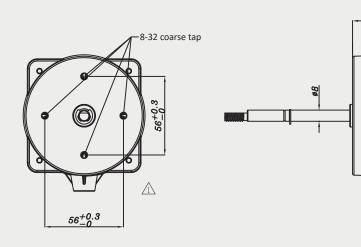

# **45W FAN MOTOR**

Brushless DC Motor | 310VDC-driven | High Efficiency



### **GENESE 45W DOMESTIC FAN MOTOR**



Phase
Control voltage
Max. Power
Max. RPM
Sensor type
Insulation
Max. Torque
Bearing
Rotary type

64.6

3 phases DC310V 50W (input) 1400 ±3% Sensorless Class E 0.10N-m Ball bearing Inner rotary









### 310VDC Voltage-driven

Genese fan motors are driven by 310VDC, which is directly rectified from 220VAC input, eliminates the use of DC-DC converer and reduces energy loss by 10-15% as compared to ordinary DC motors.



5/16 fine tap

24 teeth

### Hi-torque for 16"up Fans

With built-in high-voltage-driven controller, Genese fan motors have higher torque than conventional DC motors at same wattage level, making 16" to 18" fans more competitive in the market.



### 5-year Warranty

Genese fan motors are produced by Genese's patented automated production line, provides superior reliability and performance stability, promised with 5-year warranty to prove the premium quality.

### GENESE INTELLIGENT TECHNOLOGY CO., LTD.

TEL: +886-7-788-9880 FAX: +886-7-788-9890 No.19 Daye St., Da-