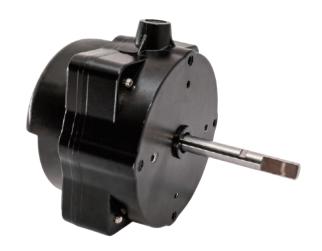

# **45W FAN MOTOR**

Brushless DC Motor | 310VDC-driven | High Efficiency

### **GENESE 45W DOMESTIC FAN MOTOR**

Phase
Control voltage
Max. Power
Max. RPM
Sensor type
Insulation
Max. Torque
Bearing
Rotary type

64.6

3 phases DC310V 50W (input) 1400 ±3% Sensorless Class E 0.10N-m Ball bearing Inner rotary