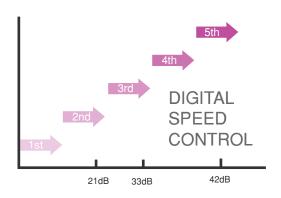

### **FEATURES**

Brushless DC motor driven 16" 7-blade turbo fan design 7-step adjustable speed IR remote control Made in Taiwan Saves 50% more energy than AC motor-driven fans

**BLDC** motor

**Turbo Blades** 