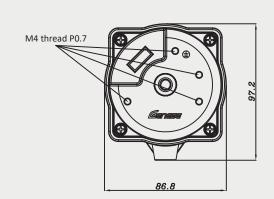

### **GENESE 45W DOMESTIC FAN MOTOR**

Phase
Control voltage
Max. Power
Max. RPM
Sensor type
Insulation
Max. Torque
Bearing
Rotary type

64.6

3 phases DC310V 50W (input) 1400 ±3% Sensorless Class E 0.10N-m Ball bearing Inner rotary